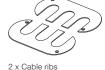

### **Package Contents**

1 x Tension Ring

2 x Cable tie holders

2 x Screws for cable ribs

cable tie holders

1 x Installation Guide

5 Affix the cable ribs to the AT-PKT-3H using the two included screws.

6 Mount the cable tie holders\* underneath the table, using the included screws.

\* Mount one or both holders based on need.

- 7 Place the cables within the included cable bag.
- 8 Affix the cable bag to the unit using the already installed Velcro of the unit and bag.
- 9 Thread the cables through the cable tie and the holder then tighten the cables ties until the cables are secured.