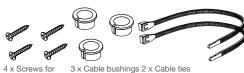

### **Package Contents**

1 x Tension Ring

2 x Cable tie holders

2 x Screws for cable ribs

cable tie holders

1 x Installation Guide

Thread the tension ring onto the AT-PKT- 4
3H from below the table, until the unit is secure and no longer moves.

Insert the cables through the PKT-3H, then affix the cable bushings and cable ribs to the wires.

5 Affix the cable ribs to the AT-PKT-3H using the two included screws.

6 Mount the cable tie holders\* underneath the table, using the included screws.

\* Mount one or both holders based on need.

- 7 Place the cables within the included cable bag.
- 8 Affix the cable bag to the unit using the already installed Velcro of the unit and bag.
- 9 Thread the cables through the cable tie and the holder then tighten the cables ties until the cables are secured.