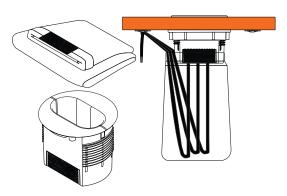

5 Affix the cable ribs to the AT-PKT-3H using the two included screws.

6 Mount the cable tie holders\* underneath the table, using the included screws.

\* Mount one or both holders based on need.

- 7 Place the cables within the included cable bag.
- 8 Affix the cable bag to the unit using the already installed Velcro of the unit and bag.
- 9 Thread the cables through the cable tie and the holder then tighten the cables ties until the cables are secured.