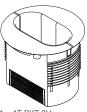

# Pocket<sup>™</sup> Series Architectural Cable Access Enclosure for Three Cables

FOR TABLETOP USE

### Installation

- 1 Drill a 102mm diameter hole into the table.
- Drill a 102mm diameter hole into the 2 Insert the AT-PKT-3H into the hole.

|   | Mounting Dimensions   | Inches | Millimeters |
|---|-----------------------|--------|-------------|
|   | Maximum Table Depth   | 1.97   | 50          |
|   | Maximum Cable Size    | 0.24   | 6           |
| l | Minimum Cable Housing | 0.39   | 10          |

Thread the tension ring onto the AT-PKT- 4
3H from below the table, until the unit is secure and no longer moves.

Insert the cables through the PKT-3H, then affix the cable bushings and cable ribs to the wires.