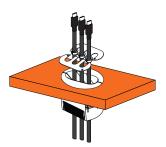

Thread the tension ring onto the AT-PKT- 4
3H from below the table, until the unit is secure and no longer moves.

Insert the cables through the PKT-3H, then affix the cable bushings and cable ribs to the wires.

5 Affix the cable ribs to the AT-PKT-3H using the two included screws.

6 Mount the cable tie holders\* underneath the table, using the included screws.

\* Mount one or both holders based on need.

- 7 Place the cables within the included cable bag.
- 8 Affix the cable bag to the unit using the already installed Velcro of the unit and bag.
- 9 Thread the cables through the cable tie and the holder then tighten the cables ties until the cables are secured.