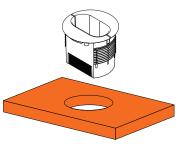

### Installation

- 1 Drill a 102mm diameter hole into the table.
- Drill a 102mm diameter hole into the 2 Insert the AT-PKT-3H into the hole.

|   | Mounting Dimensions   | Inches | Millimeters |
|---|-----------------------|--------|-------------|
|   | Maximum Table Depth   | 1.97   | 50          |
|   | Maximum Cable Size    | 0.24   | 6           |
| l | Minimum Cable Housing | 0.39   | 10          |