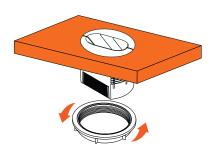

Thread the tension ring onto the AT-PKT- 4
3H from below the table, until the unit is secure and no longer moves.

Insert the cables through the PKT-3H, then affix the cable bushings and cable ribs to the wires.