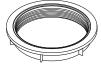

### **Package Contents**

1 x Tension Ring

2 x Cable tie holders

2 x Screws for cable ribs

cable tie holders

1 x Installation Guide

Thread the tension ring onto the AT-PKT- 4
3H from below the table, until the unit is secure and no longer moves.

Insert the cables through the PKT-3H, then affix the cable bushings and cable ribs to the wires.