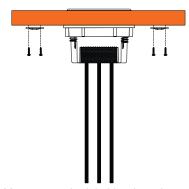

### Installation

- 1 Drill a 102mm diameter hole into the table.
- Drill a 102mm diameter hole into the 2 Insert the AT-PKT-3H into the hole.

|   | Mounting Dimensions   | Inches | Millimeters |
|---|-----------------------|--------|-------------|
|   | Maximum Table Depth   | 1.97   | 50          |
|   | Maximum Cable Size    | 0.24   | 6           |
| l | Minimum Cable Housing | 0.39   | 10          |

Thread the tension ring onto the AT-PKT- 4
3H from below the table, until the unit is secure and no longer moves.

Insert the cables through the PKT-3H, then affix the cable bushings and cable ribs to the wires.