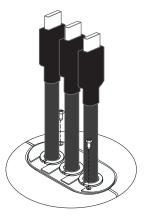

5 Affix the cable ribs to the AT-PKT-3H using the two included screws.

6 Mount the cable tie holders\* underneath the table, using the included screws.

\* Mount one or both holders based on need.

- 7 Place the cables within the included cable bag.
- 8 Affix the cable bag to the unit using the already installed Velcro of the unit and bag.
- 9 Thread the cables through the cable tie and the holder then tighten the cables ties until the cables are secured.