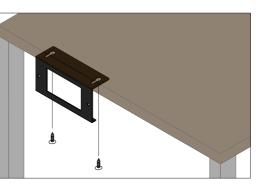

## **Mounting Instructions**

**NOTE:** This product is rated for low voltage US 1-gang applications only. The wallplate must be Decora style faceplate compatible.

1. Place the top screw holes against the surface it will be affixed to and use the included screws (select between the 8mm or 16mm screw based on the surface dimensions) to secure the bracket.