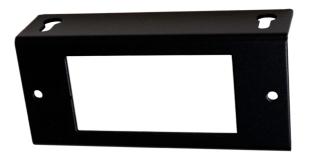

## Wallplate Bracket Mount

AT-OME-WP-BKT

The Atlona AT-OME-WP-BKT is a mounting accessory for Omega<sup>™</sup> Series wallplate transmitters and other US one-gang products with decorator-style faceplates. It is designed for surface-mount installation below a meeting table, or in a lecture, desk, credenza, or other furniture. The OME-WP-BKT can also be installed onto a compatible equipment rack rail.