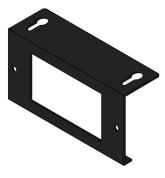

## Wallplate Bracket Mount

AT-OME-WP-BKT

The Atlona AT-OME-WP-BKT is a mounting accessory for Omega<sup>™</sup> Series wallplate transmitters and other US one-gang products with decorator-style faceplates. It is designed for surface-mount installation below a meeting table, or in a lecture, desk, credenza, or other furniture. The OME-WP-BKT can also be installed onto a compatible equipment rack rail.