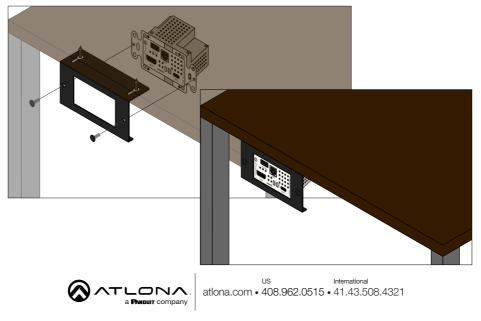

Once secured to the surface, slide the compatible wallplate into the bracket and secure it using the included wallplate screws.

© 2024 Attona Inc. All rights reserved. "Attona" and the Attona logo are registered trademarks of Attona Inc. All other brand names and trademarks or registered trademarks are the property of their respective owners. Pricing, specifications and availability subject to change without notice. Actual products, product images, and online product images may vary from images shown here.