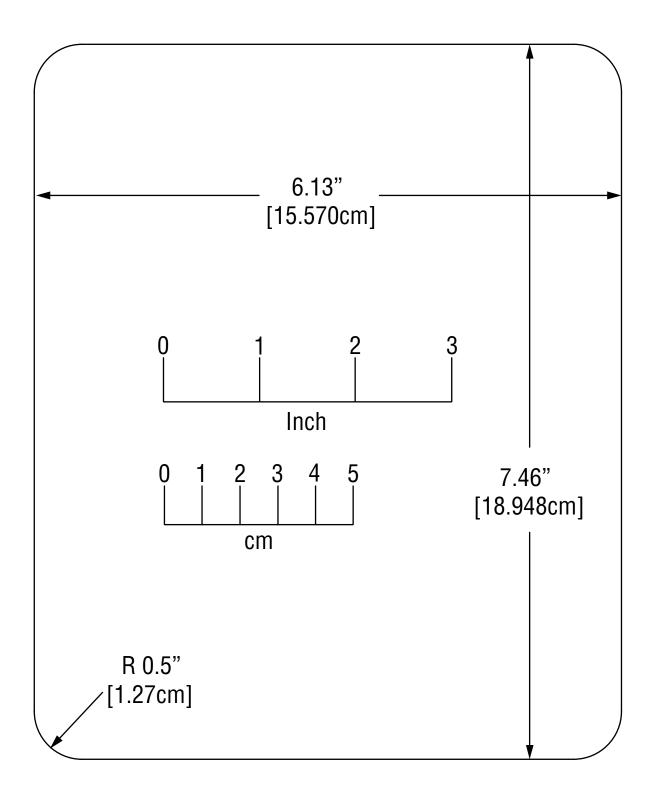

# Tilt Up Table Top Box cut-out template

For Instructions in Local Languages and Technical Support:

 $www.panduit.com/resources/install\_maintain.asp$ 

E-mail: techsupport@panduit.com Phone: 866-405-6654