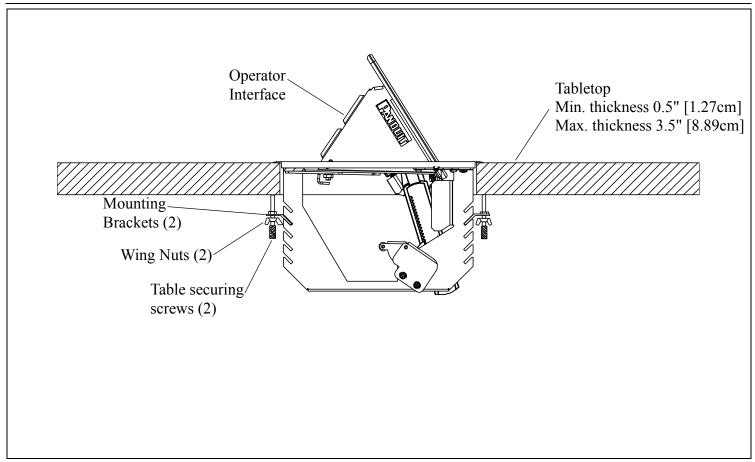

#### Parts Included:

- (1) Table Top Box
- (1) Plate
- (1) Mini-Com Faceplate
- (1) NetKey Faceplate
- (2) Mounting Brackets
- (4) Mounting Screws
- (2) Table Securing Screws
- (2) Wing Nuts
- (2) Cable Clamps & Screws
- (1) Fastener Tool

#### **Installation Precautions**

- For best results, place the Table Top Box, Tilt Up in a dry area away from dust.
- To prevent fire or shock, do not expose this unit to water or moisture. Do not place the unit in direct sunlight, near heaters or heat-radiating appliances, or near any liquid. Exposure to direct sunlight, smoke, or steam can harm internal components.
- Handle carefully; dropping or jarring can damage the bezel.
- Never place fingers inside the opening on either side of the unit. This action could cause injury due to sharp edges inside.
- Do not place heavy objects on top of the Table Top Box, Tilt Up. Do not use excessive force to push down on the top of the unit.
- Disconnect the power cord to turn off the power.
   This supplies power to the socket on the pop up panel. The power outlet should be installed near the equipment and be easily accessible.
- We recommend using wall outlets with a Ground Fault Circuit Interrupter (GFCI) for maximum protection.
- Install all cables according to the instructions found herein. Do not force or pull any cable that is attached to the Table Top Box, Tilt Up.