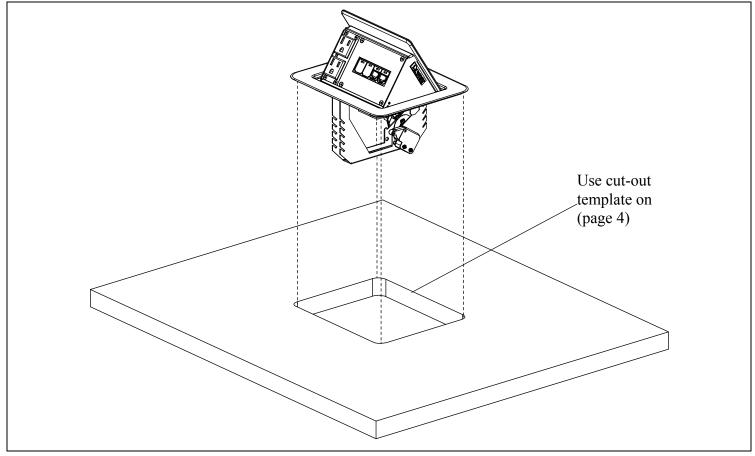

# Tilt Up Table Top Box cut-out template

For Instructions in Local Languages and Technical Support:

 $www.panduit.com/resources/install\_maintain.asp$ 

E-mail: techsupport@panduit.com Phone: 866-405-6654