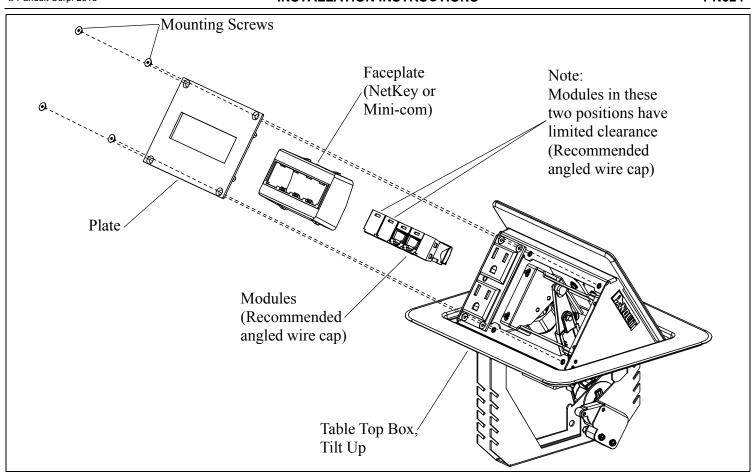

#### Parts Included:

- (1) Table Top Box
- (1) Plate
- (1) Mini-Com Faceplate
- (1) NetKey Faceplate
- (2) Mounting Brackets
- (4) Mounting Screws
- (2) Table Securing Screws
- (2) Wing Nuts
- (2) Cable Clamps & Screws
- (1) Fastener Tool